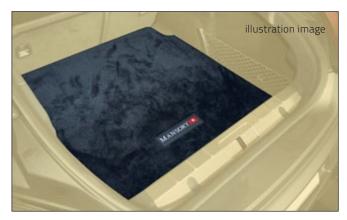

| Velour trunk mat - with nubuck edging  | PTA 368 758 |
|----------------------------------------|-------------|
| with MANSORY logo stitching            |             |
| Velour trunk mat - with leather edging | PTA 368 759 |
| with MANSORY logo stitching            |             |
| Leather trunk mat - with nubuck edging | PTA 368 760 |
| with MANSORY logo stitching            |             |