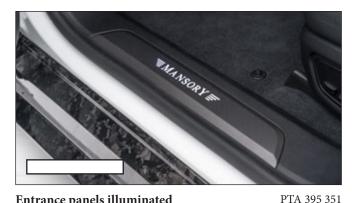

# Entrance panels illuminated MANSORY logo

4 parts set - front/rear, left/right with white illuminated logo available with metal, carbon fibre or wood veneer.

Entrance panels MANSORY logo

4 parts set - front/rear, left/right available with metal, carbon fibre or wood veneer.