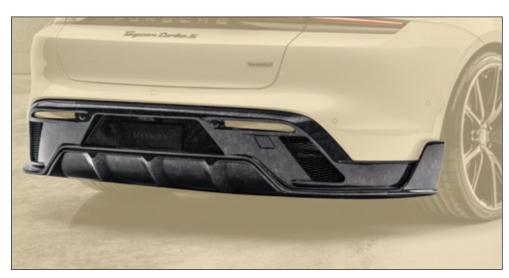

visible carbon fibre without clear coat 2 parts set - left & right

Rear diffuser PTA 802 981

visible carbon fibre primed without clear coat

Air intake splitter
visible carbon fibre primed without clear coat
4 parts set - left & right