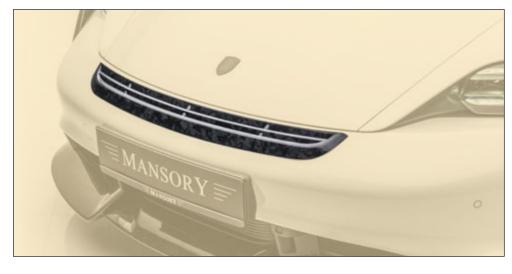

### Air splitter for front bumper

PTA 210 801

visible carbon fibre without clear coat

i compatible only with MANSORY WIDE BODY KIT or MANSORY FRONT BUMPER

Logo emblem for engine bonnet

PTA 210 901

visible carbon fibre without clear coat