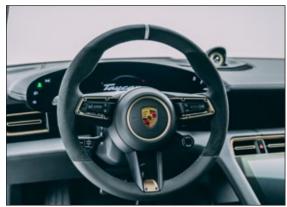

## Sport steering wheel

with MANSORY logo

| leather/carbon        | PTA 351 441 |
|-----------------------|-------------|
| leather/wood          | PTA 351 445 |
| leather/piano lacquer | PTA 351 446 |
| leather/alcantara     | PTA 351 443 |