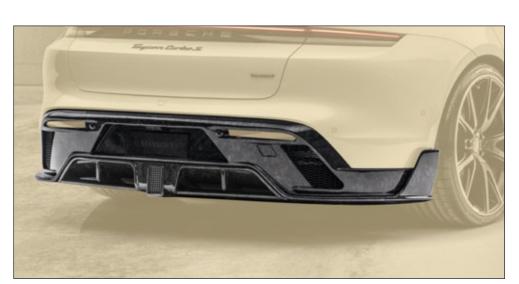

Front lip with side flaps visible carbon fibre primed without clear coat 3 parts set

Rear diffuser with diffuser board and brake lights visible carbon fibre primed without clear coat

PTA 802 991

PTA 102 841

visible carbon fibre without clear coat 2 parts set - left & right

Rear diffuser PTA 802 981

visible carbon fibre primed without clear coat

Air intake splitter
visible carbon fibre primed without clear coat
4 parts set - left & right