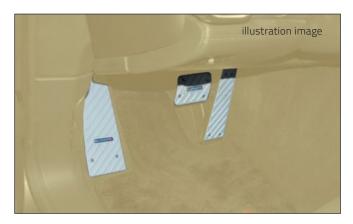

**Interior trims set** 

PTA 300 001

available with carbon fibre or wood veneer.

O modification only, OE-part required

| Sport pedals                     |             |
|----------------------------------|-------------|
| 2 parts set, acceleration, brake | PTA 367 127 |
|                                  |             |
| 1 part, foot rest                | PTA 367 128 |