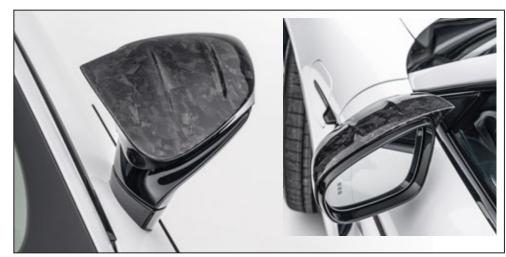

visible carbon fibre glossy\*

Mirror cover PTA 522 751
2 parts set - left & right,

Trunk spoiler
visible carbon fibre primed without clear coat

Engine bonnet
with logo, visible carbon fibre without clear coat