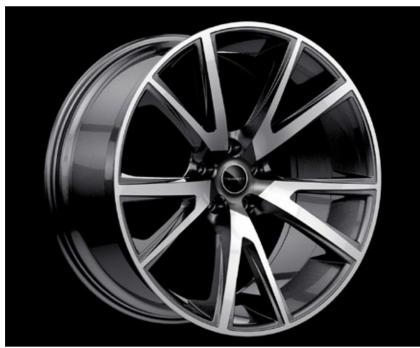

Door stripe

PTA 131 871

2 parts set - left & right, with MANSORY logo primed not visible carbon fibre

 FRONT - Y.5 wheel 22 inch Diamond black
 Y5 22 10 50 130 B

 10x22 ET 50, with wheel cap
 REAR - Y.5 wheel 22 inch Diamond black
 Y5 22 115 55 130 B

 11,5 x 22, ET 55, with wheel cap

tires: FA: 265/30 22 Conti SC6 / RA: 305/25 22 Conti SC6