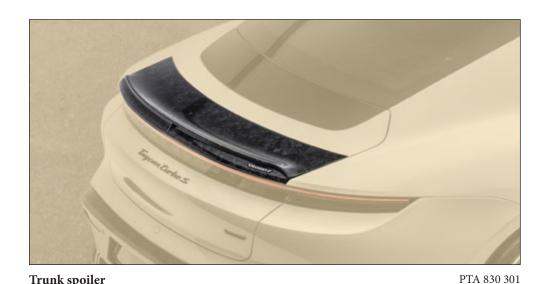

visible carbon fibre glossy\*

Mirror cover PTA 522 751
2 parts set - left & right,

Trunk spoiler
visible carbon fibre primed without clear coat

Engine bonnet
with logo, visible carbon fibre without clear coat