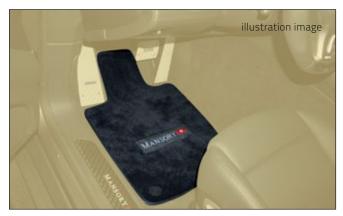

| Velour floor mats - with nubuck edging                | PTA 367 758 |
|-------------------------------------------------------|-------------|
| 4-parts set - for front / rear foot area left / right |             |
| with MANSORY logo stitching                           |             |
| Velour floor mats - with leather edging               | PTA 367 759 |
| 4-parts set - for front / rear foot area left / right |             |
| with MANSORY logo stitching                           |             |
| Leather floor mats                                    | PTA 367 760 |
| 4-parts set - for front / rear foot area left / right |             |
| available with MANSORY logo stitching                 |             |
|                                                       |             |