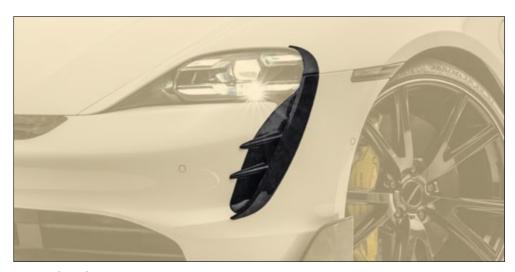

### Air splitter for front bumper

PTA 210 801

visible carbon fibre without clear coat

i compatible only with MANSORY WIDE BODY KIT or MANSORY FRONT BUMPER

Logo emblem for engine bonnet

PTA 210 901

visible carbon fibre without clear coat