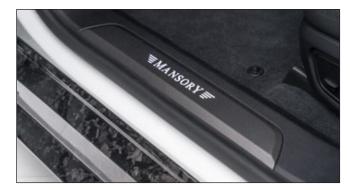

# Entrance panels illuminated MANSORY logo

4 parts set - front/rear, left/right with white illuminated logo available with metal, carbon fibre or wood veneer.

Entrance panels MANSORY logo

4 parts set - front/rear, left/right available with metal, carbon fibre or wood veneer.