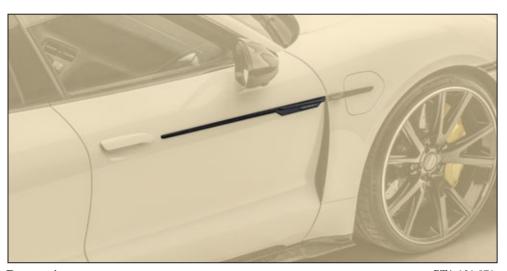

Door stripe

PTA 131 871

2 parts set - left & right, with MANSORY logo primed not visible carbon fibre

 FRONT - Y.5 wheel 22 inch Diamond black
 Y5 22 10 50 130 B

 10x22 ET 50, with wheel cap
 REAR - Y.5 wheel 22 inch Diamond black
 Y5 22 115 55 130 B