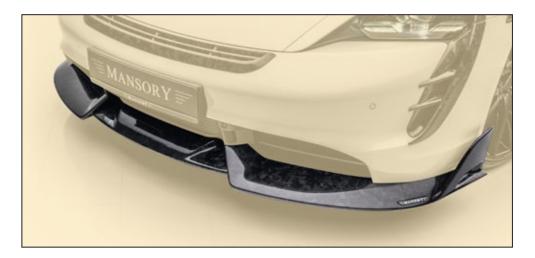

Front lip with side flaps visible carbon fibre primed without clear coat 3 parts set

Rear diffuser with diffuser board and brake lights visible carbon fibre primed without clear coat

PTA 802 991

PTA 102 841