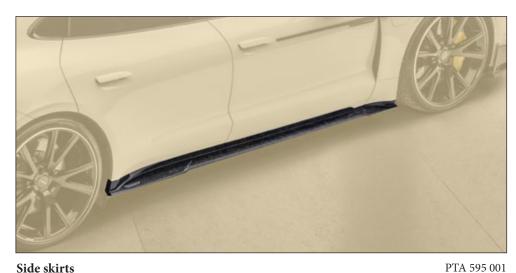

Door stripe

PTA 131 871

2 parts set - left & right, with MANSORY logo primed not visible carbon fibre

 FRONT - Y.5 wheel 22 inch Diamond black
 Y5 22 10 50 130 B

 10x22 ET 50, with wheel cap
 REAR - Y.5 wheel 22 inch Diamond black
 Y5 22 115 55 130 B